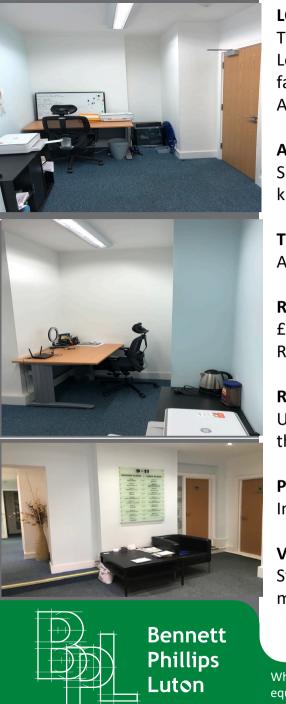

Room 18 9-11 HIGH BEECH ROAD LOUGHTON ESSEX IG10 4BN

**AVAILABLE ON A TENANCY AT WILL** 

- Fully inclusive rent package
- Ground Floor
- 93 Sq. ft
- Close to all Town centre amenities
- Double glazed
- GCH
- Shared WC and Kitchen facilities
- Good natural light
- Window blinds
- Entry phone

#### **ACCOMMODATION:**

Situated on the ground floor, approximately 93sq ft, suitable for 2 to 3 people. There is shared use of kitchen and WC facilities with other tenants within the building.