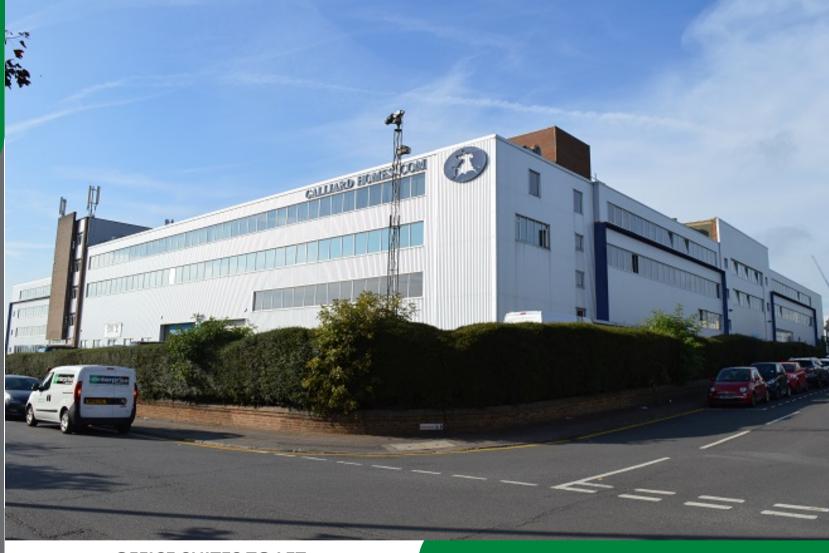

OFFICE SUITES TO LET
SUITES AVAILABLE FROM
527 SQ FT (49m2) - 4,102 SQ FT
(381m2) STERLING HOUSE
LANGSTON ROAD
LOUGHTON, ESSEX IG10 3TS

- Cafe
- Disabled Access
- Passenger Lifts
- 24hr Access
- Suspended Ceiling
- Meeting Rooms Available

#### LOCATION DETAILS:

Sterling House is located just off Langston Road which has fast become a go to destination for a wide range of services including Car Sales BMW/Mini, Mercedes & Volkswagen all represented. In addition the increasingly popular Epping Forest Retail Park is situated opposite where retailers such as TK MAXX, Home Bargains, Next, Mountain Warehouse, Smyths, Aldi & Greggs amongst others can be found. The area benefits from the close proximity to Junction 5 of the M11 which is within a two minute drive. Debden (Central Line) underground station is within a few minutes walk.

#### **DESCRIPTION:**

Forming part of a five-story building offering a range of good quality office space which benefits from having both recently refurbished common parts as well as areas currently being upgraded. The available suites vary in size providing mainly open plan accommodation throughout. There is a cafe at ground floor level, which is also open to the public and offers a relaxed atmosphere for informal meetings and visiting clients.