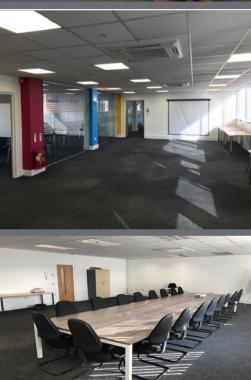

#### **DESCRIPTION:**

Forming part of a five-story building offering a range of good quality office space which benefits from having both recently refurbished common parts as well as areas currently being upgraded. The available suites vary in size providing mainly open plan accommodation throughout. There is a cafe at ground floor level, which is also open to the public and offers a relaxed atmosphere for informal meetings and visiting clients.

### **ACCOMMODATION:**

Suites are available ranging from 527sq ft (49m2) up to 4,102 sq ft (381m2).