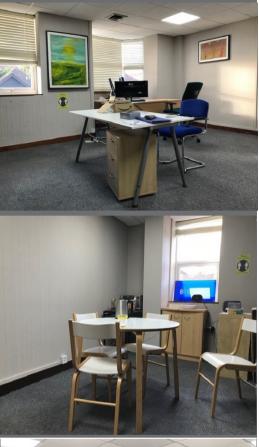

#### **ACCOMMODATION:**

Comprising a second floor office suite measuring approximately 395 sq ft divided to provide two rooms with excellent natural light. There is shared use of kitchen and WC facilities with other tenants within the building. One parking space is included.